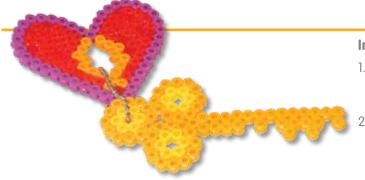

## Heart Keychain

page 1

You will also need a keychain to complete your project.

Use the keychain to connect the two pieces as shown in the picture above.