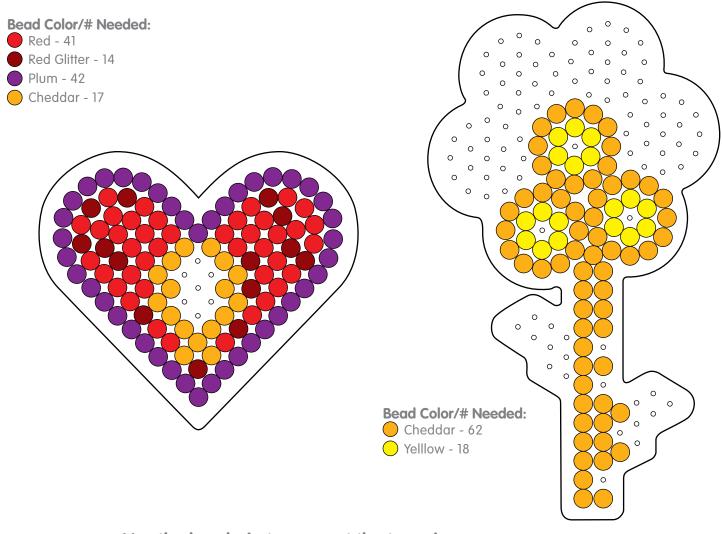

## Instructions

- 1. Use the flower and small heart pegboards for your project. If you're using a clear pegboard, slide the actual-size pattern underneath it. Place all the beads for the design.
- 2. Cover the completed design with the ironing paper. Keeping the iron level, gently iron the beads in a circular motion for about 10 seconds to fuse the beads evenly. Ironed properly, the beads will still have an open center.
- 3. Once the design is cool, peel off the ironing paper. Lift your design from the pegboard; flip the design over and repeat step #2. Your pegboard and ironing paper are reusable.