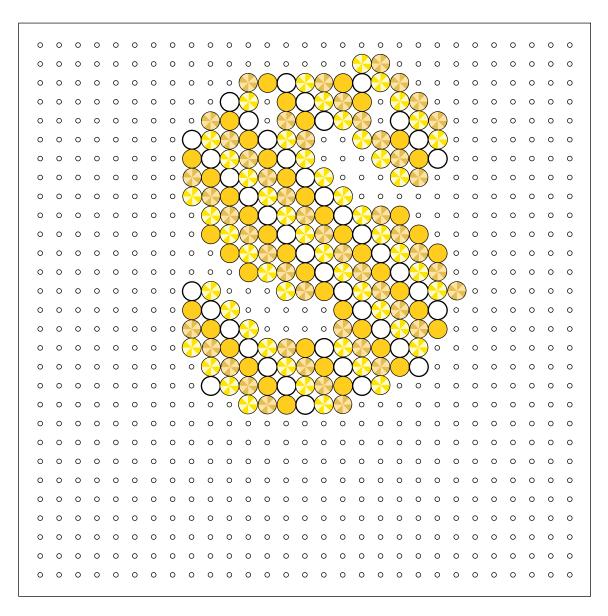

## **Instructions**

- 1. Place your beads on the pegboard as shown to create each letter. If you are using a clear pegboard, slide the actual-size pattern underneath it.
- 2. Ask an adult to fuse your designs—see below for further instructions.
- 3. Assembly: Thread the ribbon through the openings in the letters. You can hang the garland in two strings as shown above or in one string like below.

#### Fusing Instructions—Only Adults Iron

- 1. Place your pegboard on a flat, heat-safe surface.
- 2. Set a household iron to the medium setting. Place ironing paper over the pegboard. In a circular motion, begin to iron the project. Do not press down with the iron. As the beads begin to fuse, you will see circles of the beads start to show through the paper. When ironed properly, the beads will still have an open center. Let the design cool.
- 3. Remove the paper and bead design from the peg board. Flip the design over to expose the non-fused side. Repeat step two. Let cool completely.

**NOTE:** Beads need heat for about 10-20 seconds per side to fuse evenly. Lift the paper occasionally to see how the beads are fusing. Depending on the size of the project, additional heating time may be required. DO NOT OVER-IRON the beads as it will make the centers of the beads close and can make the assembly you do with your project more challenging.