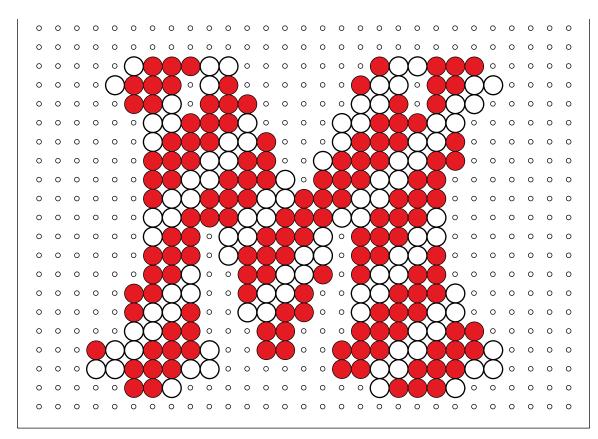

## **Instructions**

- 1. Place your beads on the pegboard as shown to create each letter. If you are using a clear pegboard, slide the actual-size pattern underneath it.
- 2. Ask an adult to fuse your designs—see below for further instructions.
- 3. Assembly: Thread the ribbon through the openings in the letters. You can hang the garland in two strings as shown above or in one string like below.

Red

White

Light Green

Green

Prickly Pear Pearl Stripe

- Butterscotch
- Cheddar
- Yellow
- Buttercream Stripe
- Turquoise
- Parrot Green
- Sky Blue Stripe
- Silver Pearl Stripe

- Magenta
- Raspberry
- Pink Candy Stripe
- Cinnamon Stripe
- Cheddar
- Gold Metallic
- Gold Pearl Stripe