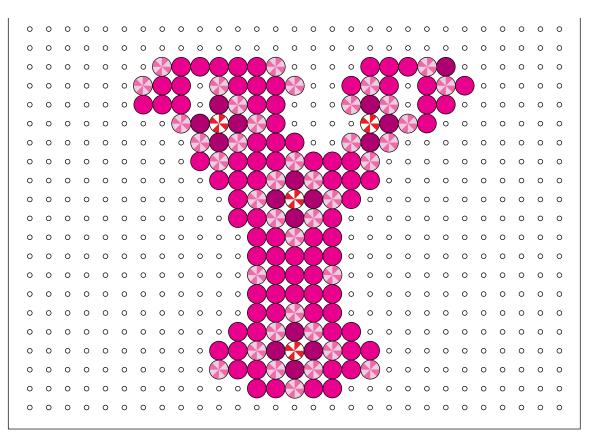

## **Instructions**

- 1. Place your beads on the pegboard as shown to create each letter. If you are using a clear pegboard, slide the actual-size pattern underneath it.
- 2. Ask an adult to fuse your designs—see below for further instructions.
- 3. Assembly: Thread the ribbon through the openings in the letters. You can hang the garland in two strings as shown above or in one string like below.

#### Fusing Instructions—Only Adults Iron

- 1. Place your pegboard on a flat, heat-safe surface.
- 2. Set a household iron to the medium setting. Place ironing paper over the pegboard. In a circular motion, begin to iron the project. Do not press down with the iron. As the beads begin to fuse, you will see circles of the beads start to show through the paper. When ironed properly, the beads will still have an open center. Let the design cool.
- 3. Remove the paper and bead design from the peg board. Flip the design over to expose the non-fused side. Repeat step two. Let cool completely.

**NOTE:** Beads need heat for about 10-20 seconds per side to fuse evenly. Lift the paper occasionally to see how the beads are fusing. Depending on the size of the project, additional heating time may be required. DO NOT OVER-IRON the beads as it will make the centers of the beads close and can make the assembly you do with your project more challenging.

- Kiwi Lime
- Dark Green
- Cucumber Stripe
- Hot Coral
- Red
- Spearmint Stripe

Pearl Coral

Cheddar

Silver Pearl Stripe

Light Green

Parrot Green

Royal Blue Pearl Stripe

Magenta
Hot Coral

Raspberry Pearl Stripe

- Red
- Kiwi Lime
- Dark Green
- Prickly Pear Pearl Stripe
- Cranapple
- Cinnamon Stripe
- Silver Pearl Stripe

Cheddar

O White

🔀 Buttercream Stripe

Gold Pearl Stripe