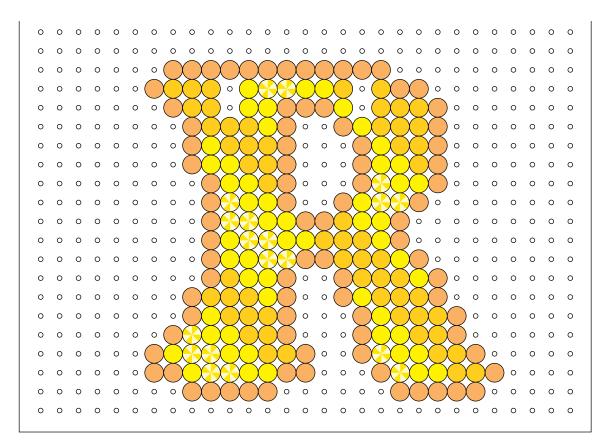

## **Instructions**

- 1. Place your beads on the pegboard as shown to create each letter. If you are using a clear pegboard, slide the actual-size pattern underneath it.
- 2. Ask an adult to fuse your designs—see below for further instructions.
- 3. Assembly: Thread the ribbon through the openings in the letters. You can hang the garland in two strings as shown above or in one string like below.

#### Fusing Instructions—Only Adults Iron

- 1. Place your pegboard on a flat, heat-safe surface.
- 2. Set a household iron to the medium setting. Place ironing paper over the pegboard. In a circular motion, begin to iron the project. Do not press down with the iron. As the beads begin to fuse, you will see circles of the beads start to show through the paper. When ironed properly, the beads will still have an open center. Let the design cool.
- 3. Remove the paper and bead design from the peg board. Flip the design over to expose the non-fused side. Repeat step two. Let cool completely.

**NOTE:** Beads need heat for about 10-20 seconds per side to fuse evenly. Lift the paper occasionally to see how the beads are fusing. Depending on the size of the project, additional heating time may be required. DO NOT OVER-IRON the beads as it will make the centers of the beads close and can make the assembly you do with your project more challenging.

Red

White

Light Green

Green

Prickly Pear Pearl Stripe

- Butterscotch
- Cheddar
- Yellow
- Buttercream Stripe
- Turquoise
- Parrot Green
- Sky Blue Stripe
- Silver Pearl Stripe

- Magenta
- Raspberry
- Pink Candy Stripe
- Cinnamon Stripe
- Cheddar
- Gold Metallic
- Gold Pearl Stripe