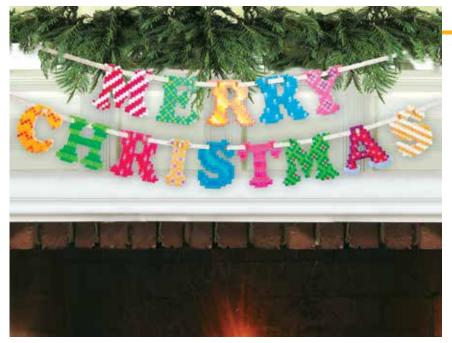

# **Merry Christmas Garland**

## **Instructions**

- 1. Place your beads on the pegboard as shown to create each letter. If you are using a clear pegboard, slide the actual-size pattern underneath it.
- 2. Ask an adult to fuse your designs—see below for further instructions.
- 3. Assembly: Thread the ribbon through the openings in the letters. You can hang the garland in two strings as shown above or in one string like below.