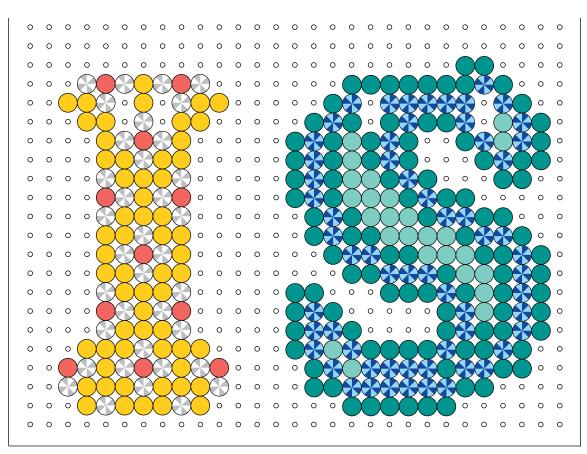

## **Instructions**

- 1. Place your beads on the pegboard as shown to create each letter. If you are using a clear pegboard, slide the actual-size pattern underneath it.
- 2. Ask an adult to fuse your designs—see below for further instructions.
- 3. Assembly: Thread the ribbon through the openings in the letters. You can hang the garland in two strings as shown above or in one string like below.

#### Fusing Instructions—Only Adults Iron

- 1. Place your pegboard on a flat, heat-safe surface.
- 2. Set a household iron to the medium setting. Place ironing paper over the pegboard. In a circular motion, begin to iron the project. Do not press down with the iron. As the beads begin to fuse, you will see circles of the beads start to show through the paper. When ironed properly, the beads will still have an open center. Let the design cool.
- 3. Remove the paper and bead design from the peg board. Flip the design over to expose the non-fused side. Repeat step two. Let cool completely.

**NOTE:** Beads need heat for about 10-20 seconds per side to fuse evenly. Lift the paper occasionally to see how the beads are fusing. Depending on the size of the project, additional heating time may be required. DO NOT OVER-IRON the beads as it will make the centers of the beads close and can make the assembly you do with your project more challenging.

- Kiwi Lime
- Dark Green
- Cucumber Stripe
- Hot Coral
- Red
- Spearmint Stripe

Pearl Coral

Cheddar

Silver Pearl Stripe

Light Green

Parrot Green

Royal Blue Pearl Stripe

Magenta
Hot Coral

Raspberry Pearl Stripe

- Red
- Kiwi Lime
- Dark Green
- Prickly Pear Pearl Stripe
- Cranapple
- Cinnamon Stripe
- Silver Pearl Stripe

Cheddar

O White

🔀 Buttercream Stripe

Gold Pearl Stripe