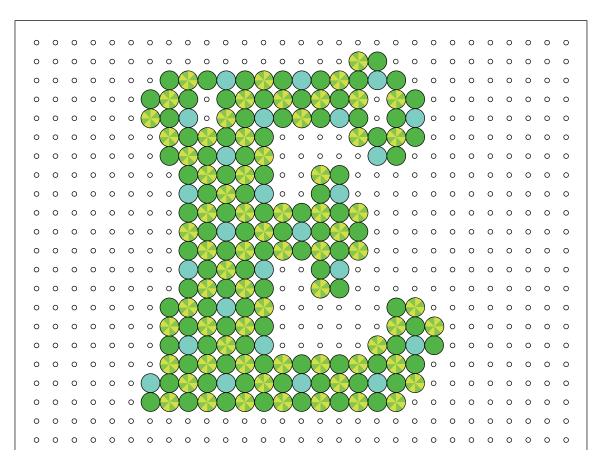

## **Instructions**

- 1. Place your beads on the pegboard as shown to create each letter. If you are using a clear pegboard, slide the actual-size pattern underneath it.
- 2. Ask an adult to fuse your designs—see below for further instructions.
- 3. Assembly: Thread the ribbon through the openings in the letters. You can hang the garland in two strings as shown above or in one string like below.

- Kiwi Lime
- Dark Green
- Cucumber Stripe
- Hot Coral
- Red
- Spearmint Stripe

Pearl Coral

Cheddar

Silver Pearl Stripe

Light Green

Parrot Green

Royal Blue Pearl Stripe

Magenta
Hot Coral