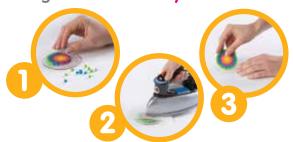

## **Instructions**

- 1. Place your beads on the pegboard as shown to create each letter. If you are using a clear pegboard, slide the actual-size pattern underneath it.
- 2. Ask an adult to fuse your designs—see below for further instructions.
- 3. Assembly: Thread the ribbon through the openings in the letters. You can hang the garland in two strings as shown above or in one string like below.

#### Fusing Instructions—Only Adults Iron

- 1. Place your pegboard on a flat, heat-safe surface.
- 2. Set a household iron to the medium setting. Place ironing paper over the pegboard. In a circular motion, begin to iron the project. Do not press down with the iron. As the beads begin to fuse, you will see circles of the beads start to show through the paper. When ironed properly, the beads will still have an open center. Let the design cool.
- 3. Remove the paper and bead design from the peg board. Flip the design over to expose the non-fused side. Repeat step two. Let cool completely.