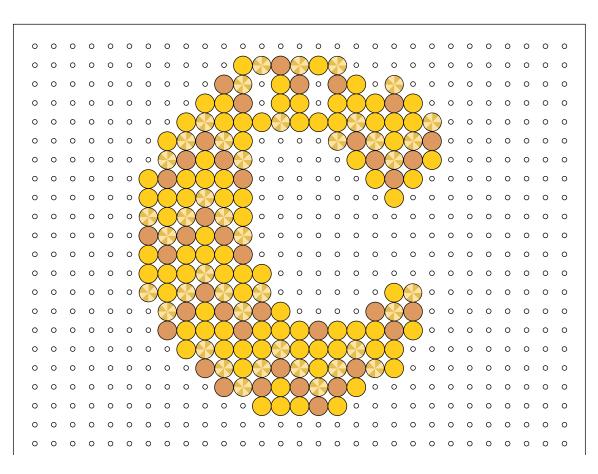

## **Instructions**

- 1. Place your beads on the pegboard as shown to create each letter. If you are using a clear pegboard, slide the actual-size pattern underneath it.
- 2. Ask an adult to fuse your designs—see below for further instructions.
- 3. Assembly: Thread the ribbon through the openings in the letters. You can hang the garland in two strings as shown above or in one string like below.

#### Fusing Instructions—Only Adults Iron

- 1. Place your pegboard on a flat, heat-safe surface.
- 2. Set a household iron to the medium setting. Place ironing paper over the pegboard. In a circular motion, begin to iron the project. Do not press down with the iron. As the beads begin to fuse, you will see circles of the beads start to show through the paper. When ironed properly, the beads will still have an open center. Let the design cool.
- 3. Remove the paper and bead design from the peg board. Flip the design over to expose the non-fused side. Repeat step two. Let cool completely.

**NOTE:** Beads need heat for about 10-20 seconds per side to fuse evenly. Lift the paper occasionally to see how the beads are fusing. Depending on the size of the project, additional heating time may be required. DO NOT OVER-IRON the beads as it will make the centers of the beads close and can make the assembly you do with your project more challenging.

Raspberry Pearl Stripe

- Red
- Kiwi Lime
- Dark Green
- Prickly Pear Pearl Stripe
- Cranapple
- Cinnamon Stripe
- Silver Pearl Stripe

Cheddar

O White

🔀 Buttercream Stripe

Gold Pearl Stripe