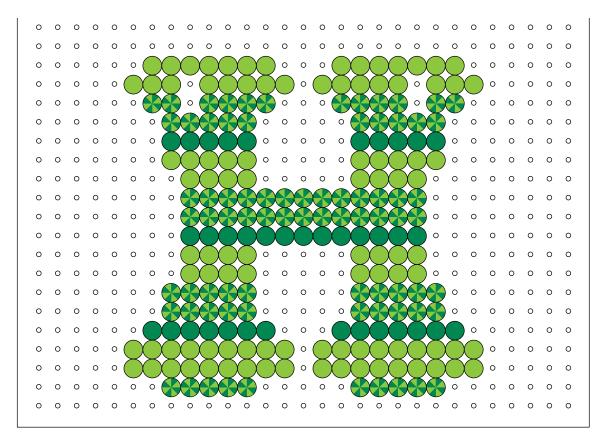

## **Instructions**

- 1. Place your beads on the pegboard as shown to create each letter. If you are using a clear pegboard, slide the actual-size pattern underneath it.
- 2. Ask an adult to fuse your designs—see below for further instructions.
- 3. Assembly: Thread the ribbon through the openings in the letters. You can hang the garland in two strings as shown above or in one string like below.

#### Fusing Instructions—Only Adults Iron

- 1. Place your pegboard on a flat, heat-safe surface.
- 2. Set a household iron to the medium setting. Place ironing paper over the pegboard. In a circular motion, begin to iron the project. Do not press down with the iron. As the beads begin to fuse, you will see circles of the beads start to show through the paper. When ironed properly, the beads will still have an open center. Let the design cool.
- 3. Remove the paper and bead design from the peg board. Flip the design over to expose the non-fused side. Repeat step two. Let cool completely.

**NOTE:** Beads need heat for about 10-20 seconds per side to fuse evenly. Lift the paper occasionally to see how the beads are fusing. Depending on the size of the project, additional heating time may be required. DO NOT OVER-IRON the beads as it will make the centers of the beads close and can make the assembly you do with your project more challenging.

Red

White

Light Green

Green

Prickly Pear Pearl Stripe

- Butterscotch
- Cheddar
- Yellow
- Buttercream Stripe
- Turquoise
- Parrot Green
- Sky Blue Stripe
- Silver Pearl Stripe

- Magenta
- Raspberry
- Pink Candy Stripe
- Cinnamon Stripe
- Cheddar
- Gold Metallic
- Gold Pearl Stripe

- Kiwi Lime
- Dark Green
- Cucumber Stripe
- Hot Coral
- Red
- Spearmint Stripe

Pearl Coral

Cheddar

Silver Pearl Stripe

Light Green

Parrot Green

Royal Blue Pearl Stripe

Magenta
Hot Coral