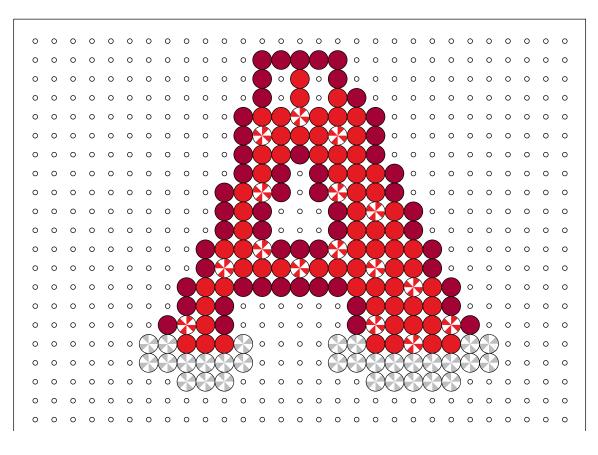

## **Instructions**

- 1. Place your beads on the pegboard as shown to create each letter. If you are using a clear pegboard, slide the actual-size pattern underneath it.
- 2. Ask an adult to fuse your designs—see below for further instructions.
- 3. Assembly: Thread the ribbon through the openings in the letters. You can hang the garland in two strings as shown above or in one string like below.

#### Fusing Instructions—Only Adults Iron

- 1. Place your pegboard on a flat, heat-safe surface.
- 2. Set a household iron to the medium setting. Place ironing paper over the pegboard. In a circular motion, begin to iron the project. Do not press down with the iron. As the beads begin to fuse, you will see circles of the beads start to show through the paper. When ironed properly, the beads will still have an open center. Let the design cool.
- 3. Remove the paper and bead design from the peg board. Flip the design over to expose the non-fused side. Repeat step two. Let cool completely.

**NOTE:** Beads need heat for about 10-20 seconds per side to fuse evenly. Lift the paper occasionally to see how the beads are fusing. Depending on the size of the project, additional heating time may be required. DO NOT OVER-IRON the beads as it will make the centers of the beads close and can make the assembly you do with your project more challenging.