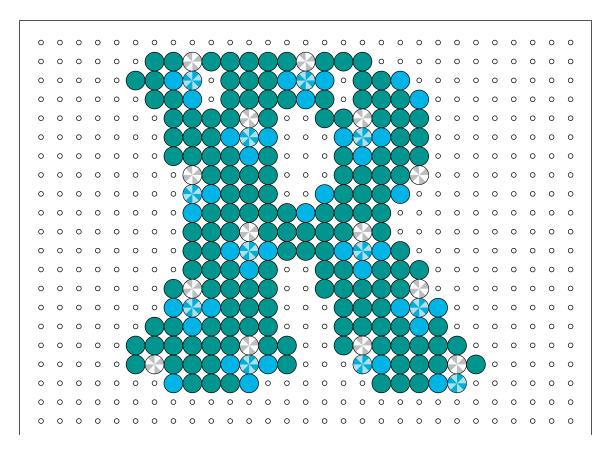

## **Instructions**

- 1. Place your beads on the pegboard as shown to create each letter. If you are using a clear pegboard, slide the actual-size pattern underneath it.
- 2. Ask an adult to fuse your designs—see below for further instructions.
- 3. Assembly: Thread the ribbon through the openings in the letters. You can hang the garland in two strings as shown above or in one string like below.

#### Fusing Instructions—Only Adults Iron

- 1. Place your pegboard on a flat, heat-safe surface.
- 2. Set a household iron to the medium setting. Place ironing paper over the pegboard. In a circular motion, begin to iron the project. Do not press down with the iron. As the beads begin to fuse, you will see circles of the beads start to show through the paper. When ironed properly, the beads will still have an open center. Let the design cool.
- 3. Remove the paper and bead design from the peg board. Flip the design over to expose the non-fused side. Repeat step two. Let cool completely.

**NOTE:** Beads need heat for about 10-20 seconds per side to fuse evenly. Lift the paper occasionally to see how the beads are fusing. Depending on the size of the project, additional heating time may be required. DO NOT OVER-IRON the beads as it will make the centers of the beads close and can make the assembly you do with your project more challenging.

- Kiwi Lime
- Dark Green
- Cucumber Stripe
- Hot Coral
- Red
- Spearmint Stripe

Pearl Coral

Cheddar

Silver Pearl Stripe

Light Green

Parrot Green

Royal Blue Pearl Stripe

Magenta
Hot Coral