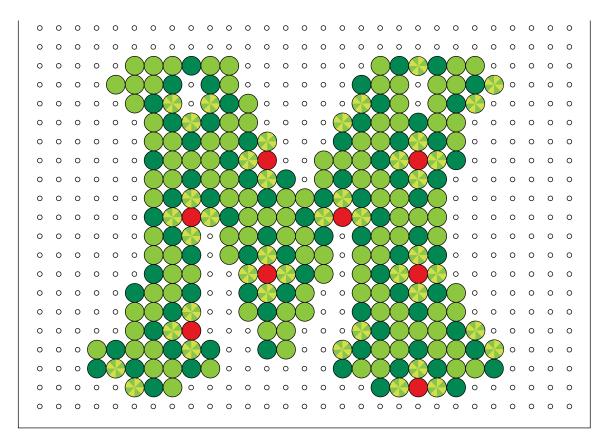

## **Instructions**

- 1. Place your beads on the pegboard as shown to create each letter. If you are using a clear pegboard, slide the actual-size pattern underneath it.
- 2. Ask an adult to fuse your designs—see below for further instructions.
- 3. Assembly: Thread the ribbon through the openings in the letters. You can hang the garland in two strings as shown above or in one string like below.

#### Fusing Instructions—Only Adults Iron

- 1. Place your pegboard on a flat, heat-safe surface.
- 2. Set a household iron to the medium setting. Place ironing paper over the pegboard. In a circular motion, begin to iron the project. Do not press down with the iron. As the beads begin to fuse, you will see circles of the beads start to show through the paper. When ironed properly, the beads will still have an open center. Let the design cool.
- 3. Remove the paper and bead design from the peg board. Flip the design over to expose the non-fused side. Repeat step two. Let cool completely.

**NOTE:** Beads need heat for about 10-20 seconds per side to fuse evenly. Lift the paper occasionally to see how the beads are fusing. Depending on the size of the project, additional heating time may be required. DO NOT OVER-IRON the beads as it will make the centers of the beads close and can make the assembly you do with your project more challenging.