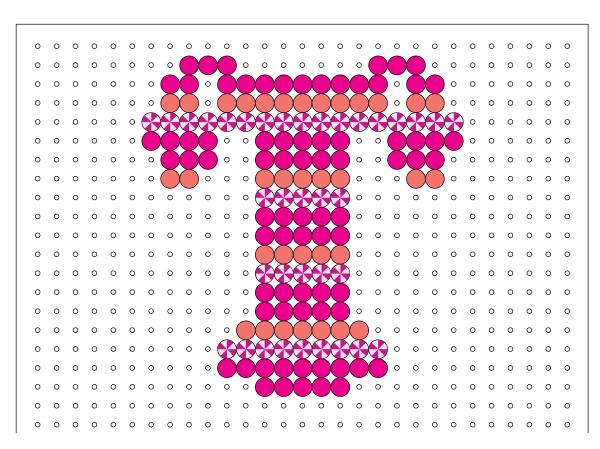

## **Instructions**

- 1. Place your beads on the pegboard as shown to create each letter. If you are using a clear pegboard, slide the actual-size pattern underneath it.
- 2. Ask an adult to fuse your designs—see below for further instructions.
- 3. Assembly: Thread the ribbon through the openings in the letters. You can hang the garland in two strings as shown above or in one string like below.

#### Fusing Instructions—Only Adults Iron

- 1. Place your pegboard on a flat, heat-safe surface.
- 2. Set a household iron to the medium setting. Place ironing paper over the pegboard. In a circular motion, begin to iron the project. Do not press down with the iron. As the beads begin to fuse, you will see circles of the beads start to show through the paper. When ironed properly, the beads will still have an open center. Let the design cool.
- 3. Remove the paper and bead design from the peg board. Flip the design over to expose the non-fused side. Repeat step two. Let cool completely.

**NOTE:** Beads need heat for about 10-20 seconds per side to fuse evenly. Lift the paper occasionally to see how the beads are fusing. Depending on the size of the project, additional heating time may be required. DO NOT OVER-IRON the beads as it will make the centers of the beads close and can make the assembly you do with your project more challenging.

Red

White

Light Green

Green

Prickly Pear Pearl Stripe

- Butterscotch
- Cheddar
- Yellow
- Buttercream Stripe
- Turquoise
- Parrot Green
- Sky Blue Stripe
- Silver Pearl Stripe

- Magenta
- Raspberry
- Pink Candy Stripe
- Cinnamon Stripe
- Cheddar
- Gold Metallic
- Gold Pearl Stripe

Raspberry Pearl Stripe

- Red
- Kiwi Lime
- Dark Green
- Prickly Pear Pearl Stripe
- Cranapple
- Cinnamon Stripe
- Silver Pearl Stripe

Cheddar

O White

🔀 Buttercream Stripe

Gold Pearl Stripe