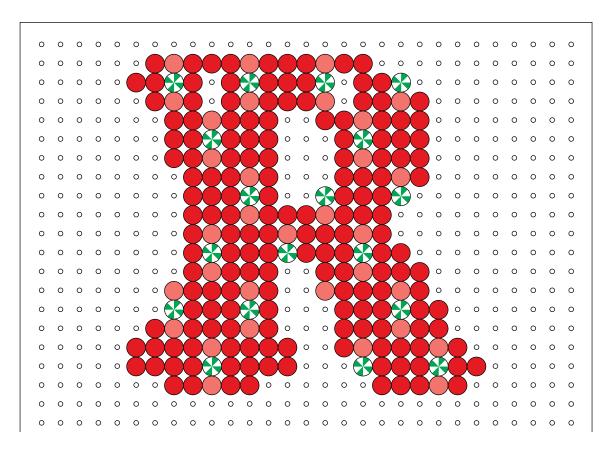

## **Instructions**

- 1. Place your beads on the pegboard as shown to create each letter. If you are using a clear pegboard, slide the actual-size pattern underneath it.
- 2. Ask an adult to fuse your designs—see below for further instructions.
- 3. Assembly: Thread the ribbon through the openings in the letters. You can hang the garland in two strings as shown above or in one string like below.

#### Fusing Instructions—Only Adults Iron

- 1. Place your pegboard on a flat, heat-safe surface.
- 2. Set a household iron to the medium setting. Place ironing paper over the pegboard. In a circular motion, begin to iron the project. Do not press down with the iron. As the beads begin to fuse, you will see circles of the beads start to show through the paper. When ironed properly, the beads will still have an open center. Let the design cool.
- 3. Remove the paper and bead design from the peg board. Flip the design over to expose the non-fused side. Repeat step two. Let cool completely.

**NOTE:** Beads need heat for about 10-20 seconds per side to fuse evenly. Lift the paper occasionally to see how the beads are fusing. Depending on the size of the project, additional heating time may be required. DO NOT OVER-IRON the beads as it will make the centers of the beads close and can make the assembly you do with your project more challenging.

- Kiwi Lime
- Dark Green
- Cucumber Stripe
- Hot Coral
- Red
- Spearmint Stripe

Pearl Coral

Cheddar

Silver Pearl Stripe

Light Green

Parrot Green

Royal Blue Pearl Stripe

Magenta
Hot Coral

Raspberry Pearl Stripe

- Red
- Kiwi Lime
- Dark Green
- Prickly Pear Pearl Stripe
- Cranapple
- Cinnamon Stripe
- Silver Pearl Stripe

Cheddar

O White

🔀 Buttercream Stripe

Gold Pearl Stripe