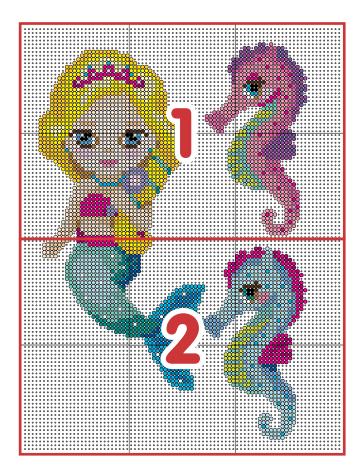

### **Instructions**

- 1. Assemble 12 mini beads pegboards as shown to create your project, placing them on one of the large pieces of cardboard on a heat-safe surface that you can later use for fusing. Cut out and tape together the pattern sections. Place your beads as shown.
- 2. An adult should fuse the designs—see below for further instructions.