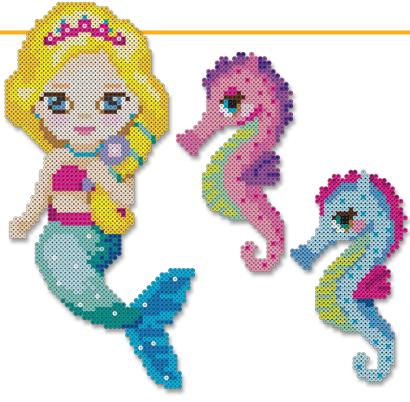

# Mini Beads Mermaid & Seahorses





### **Instructions**

- 1. Assemble 12 mini beads pegboards as shown to create your project, placing them on one of the large pieces of cardboard on a heat-safe surface that you can later use for fusing. Cut out and tape together the pattern sections. Place your beads as shown.
- 2. An adult should fuse the designs—see below for further instructions.

# Fusing Instructions—Only Adults Iron



- 1. Be sure your project is on a flat, heat-safe surface.
- 2. Set a household iron to the medium setting. Place ironing paper over the pegboards. In a circular motion, begin to iron the project. Do not press down with the iron. Beads need heat for about 10 seconds per side to fuse evenly. Depending on the size of the project, additional heating time may be required. When ironed properly, the beads