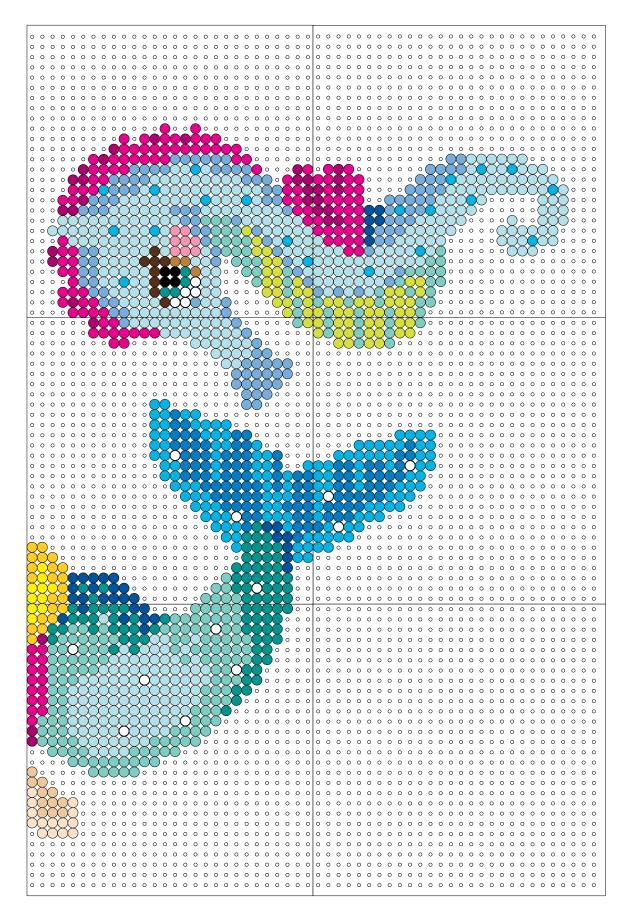

### **Instructions**

- 1. Assemble 12 mini beads pegboards as shown to create your project, placing them on one of the large pieces of cardboard on a heat-safe surface that you can later use for fusing. Cut out and tape together the pattern sections. Place your beads as shown.
- 2. An adult should fuse the designs—see below for further instructions.