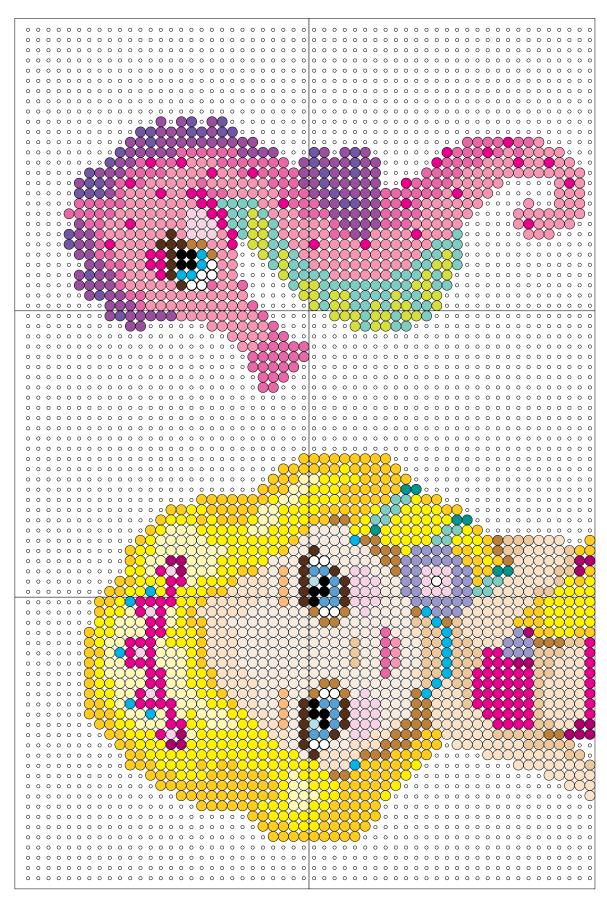

### **Instructions**

- 1. Assemble 12 mini beads pegboards as shown to create your project, placing them on one of the large pieces of cardboard on a heat-safe surface that you can later use for fusing. Cut out and tape together the pattern sections. Place your beads as shown.
- 2. An adult should fuse the designs—see below for further instructions.